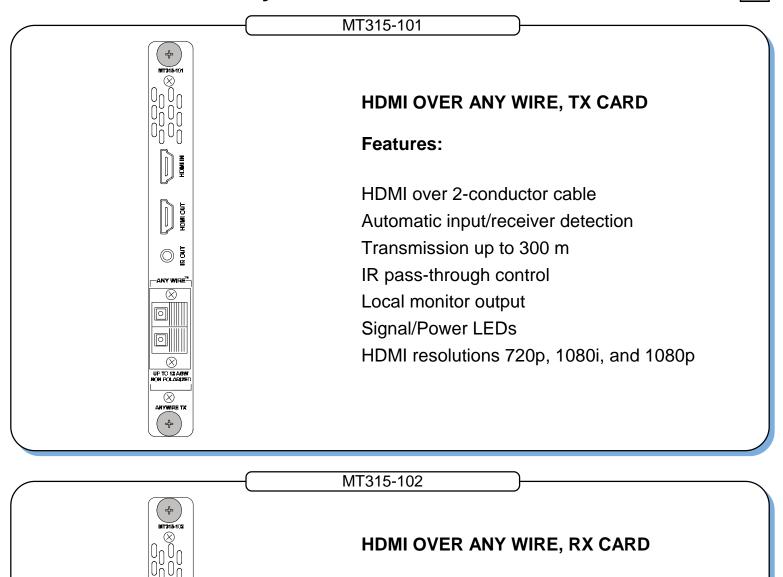

## **TP315-101**

HDMI OVER ANYWIRE TRANSMITTER

## TP315-102

HDMI OVER ANYWIRE RECEIVER

Features:

HDMI over 2-conductor cable Automatic input/receiver detection Transmission up to 300 m IR pass-through control Local monitor output Signal/Power LEDs HDMI resolutions 720p, 1080i, and 1080p