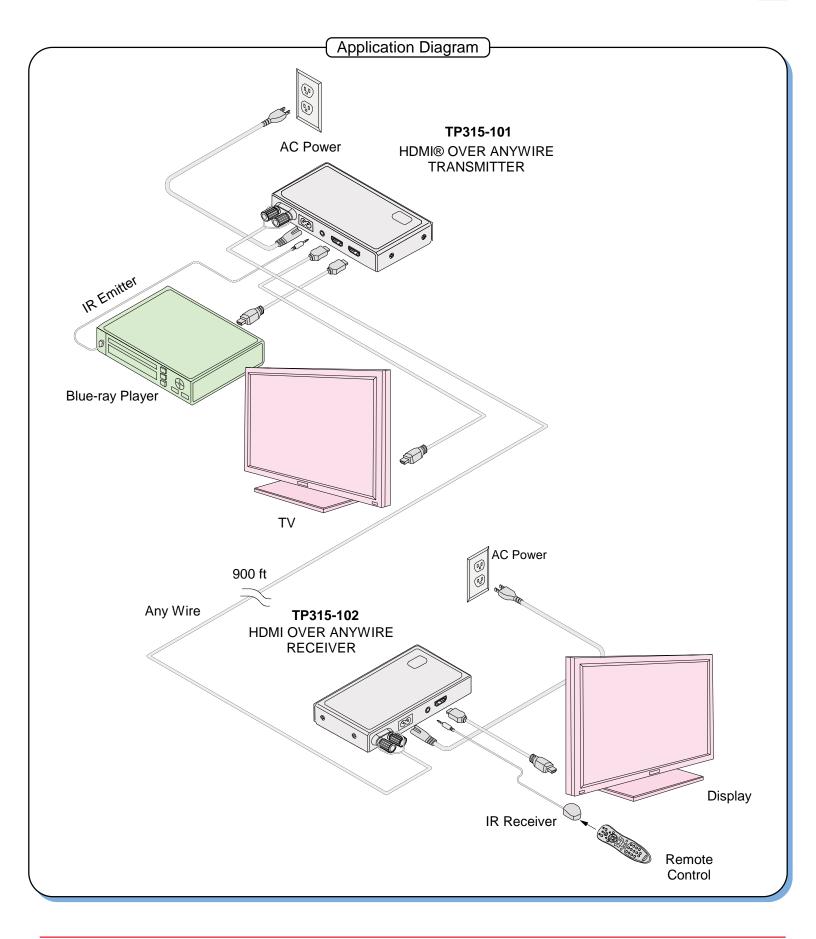

## **TP315-101**

HDMI OVER ANYWIRE TRANSMITTER

## TP315-102

HDMI OVER ANYWIRE RECEIVER

Features:

HDMI over 2-conductor cable Automatic input/receiver detection Transmission up to 300 m IR pass-through control Local monitor output Signal/Power LEDs HDMI resolutions 720p, 1080i, and 1080p