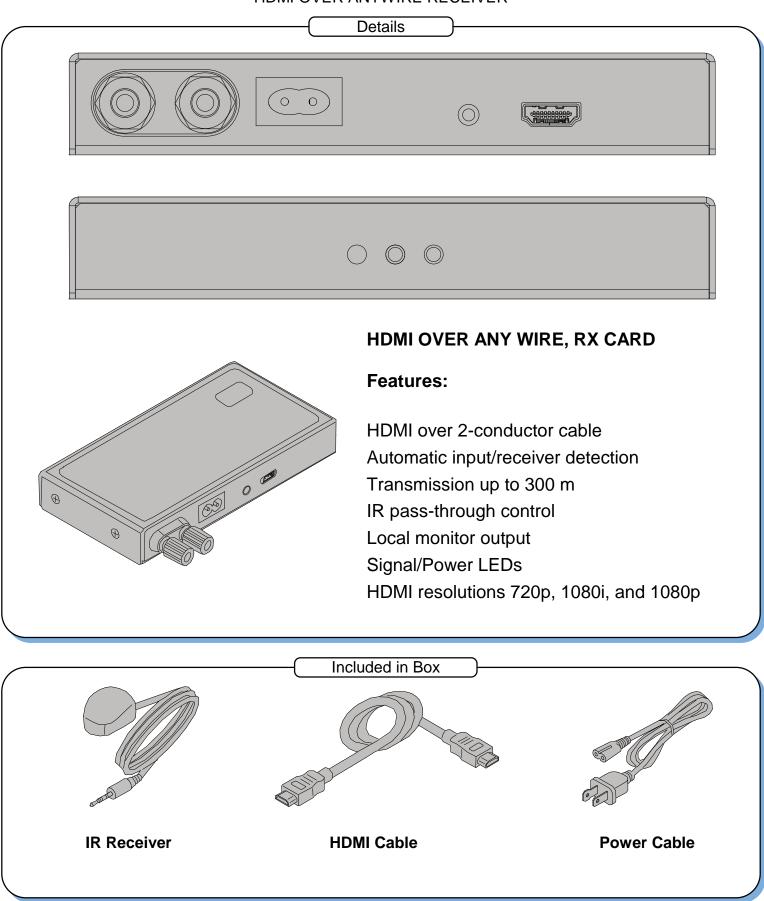

## TP315-102

HDMI OVER ANYWIRE RECEIVER

Features:

HDMI over 2-conductor cable Automatic input/receiver detection Transmission up to 300 m IR pass-through control Local monitor output Signal/Power LEDs HDMI resolutions 720p, 1080i, and 1080p