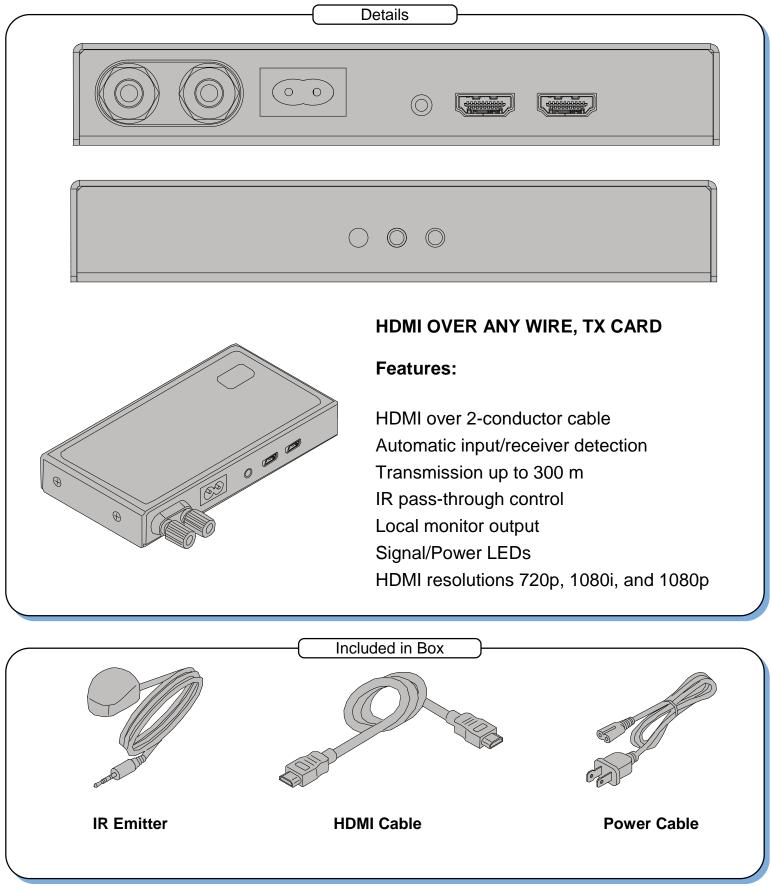

, and systems integrators. ALTINEX products are also offered by pro audiovisual distributors in many other countries and regions throughout the world, including Canada, Mexico, South America, Europe, Israel, South Africa, China, Japan, Korea, Malaysia, and Australia. ALTINEX distinguishes itself by offering innovative solutions that deliver high performance and reliability and are Easy to use, Easy to install, and Easy to maintain.

| <br> | <br> | <br> |
|------|------|------|
|      |      |      |
|      |      |      |
| <br> |      | <br> |
|      |      |      |
| <br> | <br> | <br> |
|      |      |      |
| <br> | <br> | <br> |
|      |      |      |
| <br> | <br> | <br> |
|      |      |      |
|      |      |      |

## AnyWire



## **TP315-101**

HDMI OVER ANYWIRE TRANSMITTER



## TP315-102

HDMI OVER ANYWIRE RECEIVER









Features:

HDMI over 2-conductor cable Automatic input/receiver detection Transmission up to 300 m IR pass-through control Local monitor output Signal/Power LEDs HDMI resolutions 720p, 1080i, and 1080p

 $\propto$ 

| Notes: |  |
|--------|--|
|        |  |
|        |  |
|        |  |
|        |  |
|        |  |
|        |  |
|        |  |
|        |  |
|        |  |
|        |  |
|        |  |
|        |  |
|        |  |
|        |  |
|        |  |

HDMI and the HDMI Logo, and High Definition Multimedia Interface are trademarks or registered trademarks of HDMI Licensing LLC in the United States and other countries.