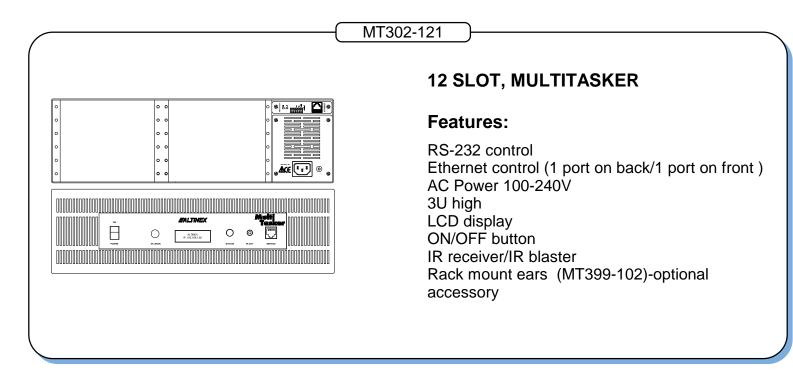

e also offered by pro audiovisual distributors in many other countries and regions throughout the world, including Canada, Mexico, South America, Europe, Israel, South Africa, China, Japan, Korea, Malaysia, and Australia. ALTINEX distinguishes itself by offering innovative solutions that deliver high performance and reliability and are Easy to use, Easy to install, and Easy to maintain.

| <br> | <br> | <br> |
|------|------|------|
|      |      |      |
|      |      |      |
| <br> |      | <br> |
|      |      |      |
| <br> | <br> | <br> |
|      |      |      |
| <br> | <br> | <br> |
|      |      |      |
| <br> | <br> | <br> |
|      |      |      |
|      |      |      |

## AnyWire



## **TP315-101**

HDMI OVER ANYWIRE TRANSMITTER



## TP315-102

HDMI OVER ANYWIRE RECEIVER









Features:

HDMI over 2-conductor cable Automatic input/receiver detection Transmission up to 300 m IR pass-through control Local monitor output Signal/Power LEDs HDMI resolutions 720p, 1080i, and 1080p

 $\propto$ 

| Notes: |  |
|--------|--|
|        |  |
|        |  |
|        |  |
|        |  |
|        |  |
|        |  |
|        |  |
|        |  |
|        |  |
|        |  |
|        |  |
|        |  |
|        |  |
|        |  |
|        |  |

HDMI and the HDMI Logo, and High Definition Multimedia Interface are trademarks or registered trademarks of HDMI Licensing LLC in the United States and other countries.