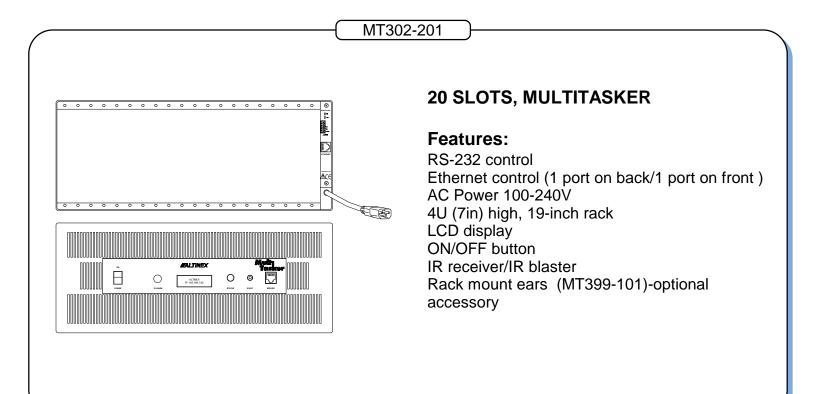

also offered by pro audiovisual distributors in many other countries and regions throughout the world, including Canada, Mexico, South America, Europe, Israel, South Africa, China, Japan, Korea, Malaysia, and Australia. ALTINEX distinguishes itself by offering innovative solutions that deliver high performance and reliability and are Easy to use, Easy to install, and Easy to maintain.

| <br> | <br> | <br> |
|------|------|------|
|      |      |      |
|      |      |      |
| <br> |      | <br> |
|      |      |      |
| <br> | <br> | <br> |
|      |      |      |
| <br> | <br> | <br> |
|      |      |      |
| <br> | <br> | <br> |
|      |      |      |
|      |      |      |

## AnyWire



## **TP315-101**

HDMI OVER ANYWIRE TRANSMITTER



## TP315-102

HDMI OVER ANYWIRE RECEIVER









Features:

HDMI over 2-conductor cable Automatic input/receiver detection Transmission up to 300 m IR pass-through control Local monitor output Signal/Power LEDs HDMI resolutions 720p, 1080i, and 1080p

 $\propto$ 

| Notes: |  |
|--------|--|
|        |  |
|        |  |
|        |  |
|        |  |
|        |  |
|        |  |
|        |  |
|        |  |
|        |  |
|        |  |
|        |  |
|        |  |
|        |  |
|        |  |
|        |  |

HDMI and the HDMI Logo, and High Definition Multimedia Interface are trademarks or registered trademarks of HDMI Licensing LLC in the United States and other countries.